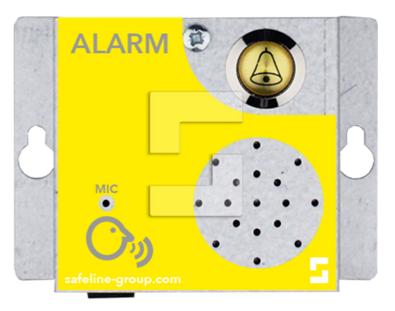

### Alarm button for surface mounting with microphone

\*LT-STAT01

## Optional alarm button for mounting below or on the top of the car

The optional separate alarm button (NO) for the SL1/SL2/SL4 with integrated microphone – for mounting below or on the top of the car. Quick installation by using the included flat cable (5m) with the RJ12 connector and self-drilling screws.

Microphone and button (NO) NO button can be replaced with NC 5m cable included Self-drilling screws included

#### **Technical data**

**Size (HxWxD)** 69 x 39 x 31 mm **Weight** 190 g