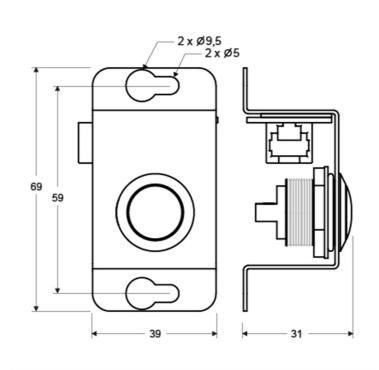

### Alarm button for surface mounting with microphone

\*LT-STAT01

## Optional alarm button for mounting below or on the top of the car

The optional separate alarm button (NO) for the SL1/SL2/SL4 with integrated microphone – for mounting below or on the top of the car. Quick installation by using the included flat cable (5m) with the RJ12 connector and self-drilling screws.

Microphone and button (NO) NO button can be replaced with NC 5m cable included Self-drilling screws included

#### **Technical data**

**Size (HxWxD)** 69 x 39 x 31 mm **Weight** 190 g