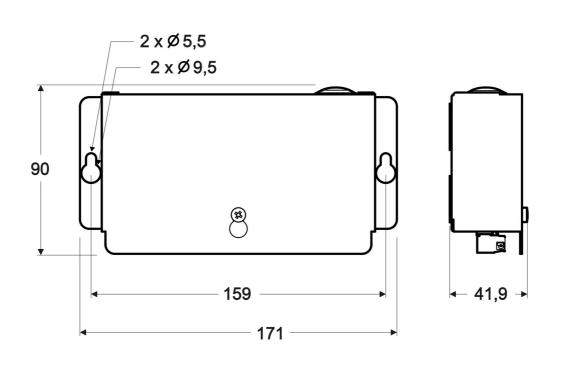

#### **Technical data**

Emergency signal button NO / NC Inputs 10-30VDC Effect 10-30VDC, 40-70 mA Size (HxWxD) 90 x 171 x 42 mm Weight 470 g