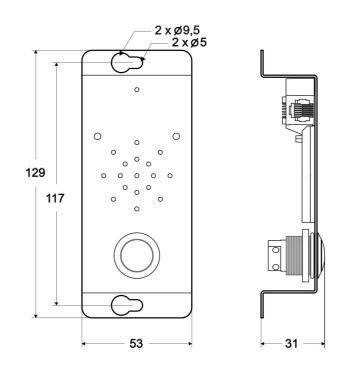

### Voice station for surface mounting with alarm button

\*LT-STAT02

# Additional voice station for mounting below or on top of car

The voice station for mounting below or on top of car for SL1/SL2/SL4. Equipped with an integrated speaker, microphone and alarm button (NO). Quick installation by using the included 5-meter flat cable with the RJ12 connector and self-drilling screws.

Speaker, microphone and button (NO) NO button can be replaced with NC 5m flat cable with RJ12 connectors included Self-drilling screws included

#### **Technical data**

**Size (HxWxD)** 119 x 57 x 31 mm **Weight** 250g