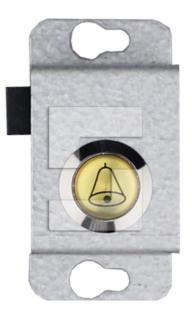

### Alarm button for surface mounting with microphone

\*LT-STAT01

## Optional alarm button for mounting below or on the top of the car

The optional separate alarm button (NO) for the SL1/SL2/SL4 with integrated microphone – for mounting below or on the top of the car. Quick installation by using the included flat cable (5m) with the RJ12 connector and self-drilling screws.

Microphone and button (NO) NO button can be replaced with NC 5m cable included Self-drilling screws included