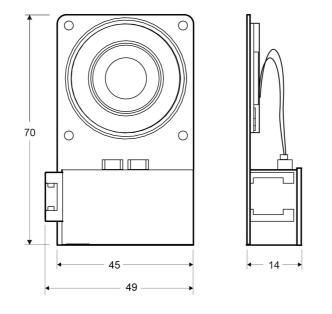

& -70 SafeLine ProLink compatible

#### **Technical data**

Emergency signal button NO / NC Inputs 10-30VDC Effect 10-30VDC, 40-70 mA Size (HxWxD) 90 x 171 x 42 mm Weight 470 g







## Voice station for COP mounting

\*LT-STAT04

# The voice station for discrete COP mounting

The compact voice station for SL1/SL2/SL4 with integrated speaker and micophone – offering great voice quality also in noisy or difficult ambience. The unit is discretely integrated in the car operating panel with almost no installation time, using the included flat cable (5m) with RJ12 connector.

Speaker, microphone and button (NO) NO button can be replaced with NC 5m flat cable with RJ12 connectors included Self-drilling screws included

#### **Technical data**

**Size (HxWxD)** 54 x 79 x 19 mm **Weight** 170g







### Voice station for surface mounting with alarm button

\*LT-STAT02

# Additional voice station for mounting below or on top of car

The voice station for mounting below or on top of car for SL1/SL2/SL4. Equipped with an integrated speaker, microphone and alarm button (NO). Quick installation by using the included 5-meter flat cable with the RJ12 connector and self-drilling screws.

Speaker, microphone and button (NO) NO button can be replaced with NC 5m flat cable with RJ12 connectors included Self-drilling screws included

#### **Technical data**

**Size (HxWxD)** 119 x 57 x 31 mm **Weight** 250g







### Voice station for installation on wall or on top of/under car

### station, surface The SL1/SL2/SL4 voice station for mounting with alarm installation on wall or on top of/und