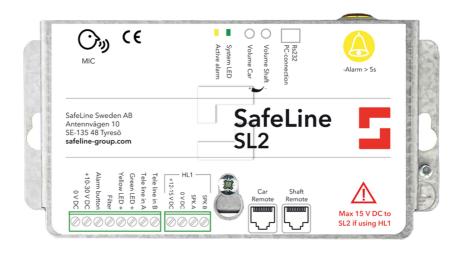

### SafeLine SL2

\*SL2

## The three-point unit in a compact size with external possibilities

This compact unit is mounted easily with a screw terminal on the roof of the lift car and functions as a main unit with several possibilities for connections of voice stations, external pictograms and external alarm button.

Equipped with a complete three-point communication system, this means that two extra voice stations can be connected to the SL2 besides the one that is already integrated with the main unit, making connection of extra voice stations in the lift car and pit possible. This in combination with outputs for external pictograms and an external alarm button allows for wide flexibility to tailor the unit depending on the lift's conditions.

It is also easy to install a GSM-option for the SL2. The GSM unit, for instance a GL6, is also mounted on the roof of the lift car, which makes shifting between landline and GSM very easy without re-configurations.

Connect two extra voice stations Outputs for external pictograms Screw terminal for flexible installation Fulfils EN81-28 & -70 SafeLine ProLink compatible

#### **Technical data**

Emergency signal button NO / NC Inputs 10-30VDC Effect 10-30VDC, 40-70 mA Size (HxWxD) 90 x 171 x 42 mm Weight 470 g