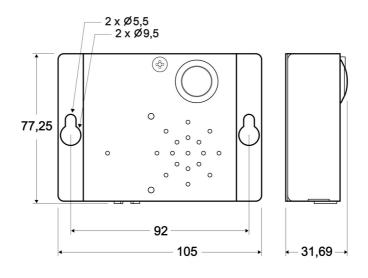

### Voice station for installation on wall or on top of/under car

### station, surface The SL1/SL2/SL4 voice station for mounting with alarm installation on wall or on top of/under car, equipped with integrated speaker, microphone and emergency button button, microphone

& speaker

\*LT-STAT05

**SafeLine voice** 

(NO). An easy all-in-one solution, quickly installed using the included 5-meter flat cable with RJ12 connector and self-drilling screws.

Speaker, microphone and button (NO) NO button can be replaced with NC 5m flat cable with RJ12 connectors included Self-drilling screws included

#### **Technical data**

**Size (HxWxD)** 79 x 105 x 32 mm **Weight** 350g