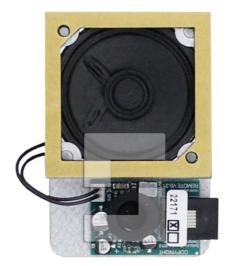

## Voice station for COP mounting

\*LT-STAT04

# The voice station for discrete COP mounting

The compact voice station for SL1/SL2/SL4 with integrated speaker and micophone – offering great voice quality also in noisy or difficult ambience. The unit is discretely integrated in the car operating panel with almost no installation time, using the included flat cable (5m) with RJ12 connector.

Speaker, microphone and button (NO) NO button can be replaced with NC 5m flat cable with RJ12 connectors included Self-drilling screws included