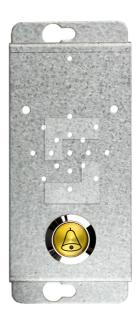

### Voice station for surface mounting with alarm button

\*LT-STAT02

# Additional voice station for mounting below or on top of car

The voice station for mounting below or on top of car for SL1/SL2/SL4. Equipped with an integrated speaker, microphone and alarm button (NO). Quick installation by using the included 5-meter flat cable with the RJ12 connector and self-drilling screws.

Speaker, microphone and button (NO) NO button can be replaced with NC 5m flat cable with RJ12 connectors included Self-drilling screws included

#### **Technical data**

**Size (HxWxD)** 119 x 57 x 31 mm **Weight** 250g